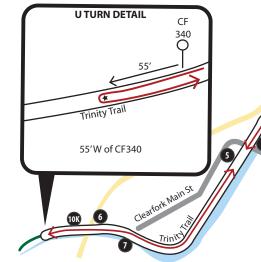

- (N32 45.246 W97 20.566) W Bluff St 28' E of Yield sign onto Forest Park Dr and Start -27' E of lamp post in triangle
- Mile 1 (N32 44.587 W97 21.087) SB Forest Park Blvd north of Peter Smith St -91' S of N end of guardrail at railroad crossing
- Mile 2 (N32 43.768 W97 21.142) Forest Park Blvd 78' S of STOP sign at SW corner Harrison Ave
- Mile 3 (N32 43.507 W97 21.648) Trinity Trail just E of University Blvd -33'W of ADOPT A TRAIL sign at trail junction
- 5K -(N32 43.473 W97 21.753) - Trinity Trail - just W of University Blvd -272'W of W end of metal fence under University Blvd
- Mile 4 (N32 43.259 W97 22.607) Trinity Trail 48' NE of LOW LEVEL DAM #2 sign
- Mile 5 (N32 42.738 W97 23.394) Trinity Trail just SW of Clearfork Main St -24' NE of NE edge of Mr and Mrs R Ingraham Jones Memorial Bench
- Mile 6 (N32 42.409 W97 24.133) Trinity Trail just W of dog park 171' E of CF320 trail marker
- (N32 42.395 W97 24.351) Trinity Trail just W of Chisolm Trail Pkwy 21'E of CF330 trail marker 10K -
- U Turn (N32 42.371 W97 24.578) Trinity Trail just E of Bryant Irving Rd -55'W of CF340 trail marker and 31'W of W edge of Meridian Oil Memorial bench
- Mile 7 (N32 42.354 W97 24.014) Trinity Trail on S side of dog park -255'W of CF310 trail marker at pavement transition
- Mile 8 (N32 42.838 W97 23.331) Trinity Trail at Clearfork Main St -22' NE of NE edge of pedestrian bridge overhead
- Mile 9 (N32 43.308 W97 22.490) Trinity Trail 480' E of CF210 trail marker
- (N32 43.401 W97 22.184) Trinity Trail W of Colonial Pkwy -15K – 42'W of W edge of Ophelia Phelie Owen bench
- Mile 10 (N32 43.600 W97 21.566) Trinity Trail NE of University 7'N of Westbend bike share kiosk
- Mile 11 (N32 44.362 W97 21.440) -Trinity Trail in Trinity Park 153' NE of CF100 trail marker
- Mile 12 (N32 45.045 W97 20.849) Trinity Trail at S side of 7th St 33'S of gate post
- (N32 45.367 W97 20.709) Trinity Trail SW of Henderson St 597' NE of CF30 trail marker