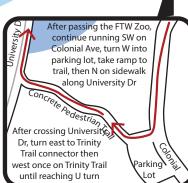

- (N32 45.246 W97 20.566) W Bluff St 28' E of Yield sign onto Forest Park Dr and Start -27' E of lamp post in triangle
- Mile 1 (N32 44.587 W97 21.087) SB Forest Park Blvd north of Peter Smith St -91' S of N end of guardrail at railroad crossing
- Mile 2 (N32 43.768 W97 21.142) Forest Park Blvd 78' S of STOP sign at SW corner Harrison Ave
- Mile 3 (N32 43.507 W97 21.648) Trinity Trail just E of University Blvd -33'W of ADOPT A TRAIL sign at trail junction
- 5K -(N32 43.473 W97 21.753) - Trinity Trail - just W of University Blvd -272'W of W end of metal fence under University Blvd
- Mile 4 (N32 43.259 W97 22.607) Trinity Trail 48' NE of LOW LEVEL DAM #2 sign
- Mile 5 (N32 42.738 W97 23.394) Trinity Trail just SW of Clearfork Main St -24' NE of NE edge of Mr and Mrs R Ingraham Jones Memorial Bench
- Mile 6 (N32 42.409 W97 24.133) Trinity Trail just W of dog park 171' E of CF320 trail marker
- (N32 42.395 W97 24.351) Trinity Trail just W of Chisolm Trail Pkwy 21'E of CF330 trail marker 10K -
- U Turn (N32 42.371 W97 24.578) Trinity Trail just E of Bryant Irving Rd -55'W of CF340 trail marker and 31'W of W edge of Meridian Oil Memorial bench
- Mile 7 (N32 42.354 W97 24.014) Trinity Trail on S side of dog park -255'W of CF310 trail marker at pavement transition
- Mile 8 (N32 42.838 W97 23.331) Trinity Trail at Clearfork Main St -22' NE of NE edge of pedestrian bridge overhead
- Mile 9 (N32 43.308 W97 22.490) Trinity Trail 480' E of CF210 trail marker
- (N32 43.401 W97 22.184) Trinity Trail W of Colonial Pkwy -15K – 42'W of W edge of Ophelia Phelie Owen bench
- Mile 10 (N32 43.600 W97 21.566) Trinity Trail NE of University 7'N of Westbend bike share kiosk
- Mile 11 (N32 44.362 W97 21.440) -Trinity Trail in Trinity Park 153' NE of CF100 trail marker
- Mile 12 (N32 45.045 W97 20.849) Trinity Trail at S side of 7th St 33'S of gate post
- (N32 45.367 W97 20.709) Trinity Trail SW of Henderson St 597' NE of CF30 trail marker

Trails at Mile 3, remain on paved trails until the finish. Do not run on gravel or grass. \*\*\*

University Blvd