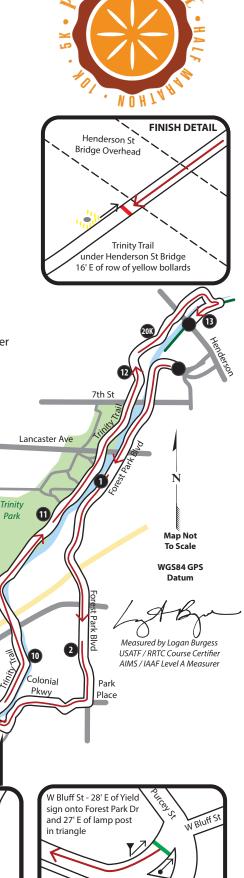

Chisholm Trail Pkyny

- Mile 13 (N32 45.529 W97 20.439) Trinity Trail 412' SW of pedestrian bridge
- Finish (N32 45.460 W97 20.521) Trinity Trail under Henderson St Bridge -16' E of eastern row of yellow bollards
- \*\*\* Runners restricted to southbound lanes on Forest Park Blvd. After turning onto Trinity