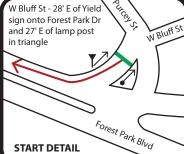

- (N32 45.246 W97 20.566) W Bluff St 28' E of Yield sign onto Forest Park Dr and Start -27' E of lamp post in triangle
- Mile 1 (N32 44.587 W97 21.087) SB Forest Park Blvd north of Peter Smith St -91' S of N end of guardrail at railroad crossing
- Mile 2 (N32 43.768 W97 21.142) Forest Park Blvd 78' S of STOP sign at SW corner Harrison Ave
- Mile 3 (N32 43.507 W97 21.648) Trinity Trail just E of University Blvd -33'W of ADOPT A TRAIL sign at trail junction
- 5K -(N32 43.473 W97 21.753) - Trinity Trail - just W of University Blvd -272'W of W end of metal fence under University Blvd
- Mile 4 (N32 43.259 W97 22.607) Trinity Trail 48' NE of LOW LEVEL DAM #2 sign
- Mile 5 (N32 42.738 W97 23.394) Trinity Trail just SW of Clearfork Main St -24' NE of NE edge of Mr and Mrs R Ingraham Jones Memorial Bench
- Mile 6 (N32 42.409 W97 24.133) Trinity Trail just W of dog park 171' E of CF320 trail marker
- (N32 42.395 W97 24.351) Trinity Trail just W of Chisolm Trail Pkwy 21'E of CF330 trail marker 10K -
- U Turn (N32 42.371 W97 24.578) Trinity Trail just E of Bryant Irving Rd -55'W of CF340 trail marker and 31'W of W edge of Meridian Oil Memorial bench
- Mile 7 (N32 42.354 W97 24.014) Trinity Trail on S side of dog park -255'W of CF310 trail marker at pavement transition
- Mile 8 (N32 42.838 W97 23.331) Trinity Trail at Clearfork Main St -22' NE of NE edge of pedestrian bridge overhead
- Mile 9 (N32 43.308 W97 22.490) Trinity Trail 480' E of CF210 trail marker
- (N32 43.401 W97 22.184) Trinity Trail W of Colonial Pkwy -15K – 42'W of W edge of Ophelia Phelie Owen bench
- Mile 10 (N32 43.600 W97 21.566) Trinity Trail NE of University 7'N of Westbend bike share kiosk
- Mile 11 (N32 44.362 W97 21.440) -Trinity Trail in Trinity Park 153' NE of CF100 trail marker
- Mile 12 (N32 45.045 W97 20.849) Trinity Trail at S side of 7th St 33'S of gate post
- (N32 45.367 W97 20.709) Trinity Trail SW of Henderson St 597' NE of CF30 trail marker