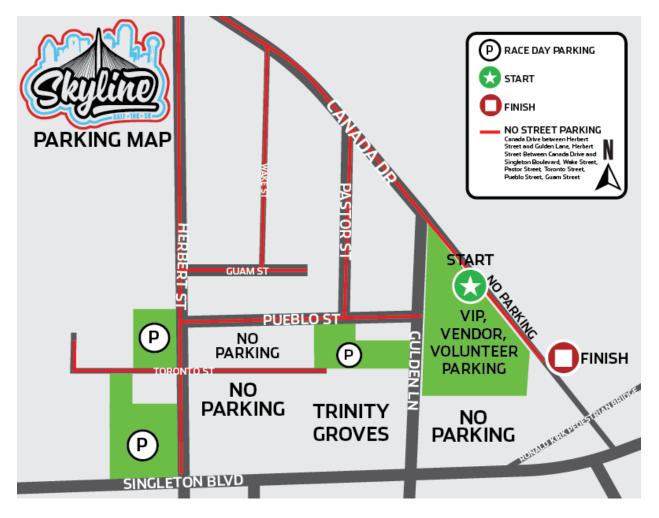

## PARKING RESTRICTIONS

This event includes the following parking restrictions:

West Dallas – La Bajada neighborhood, Trinity Groves, Felix Lozada H. Sr. Gateway, Ronald Kirk Pedestrian Bridge, Core Street, Margaret Hunt Hill Bridge, Parkhouse and Levy Street

"No Parking – Towing Enforced" on the following streets:

• Canada Drive between Herbert Street and Gulden Lane

• Herbert Street Between Canada Drive and Singleton Boulevard, Wake Street, Pastor Street, Toronto Street, Pueblo Street, Guam Street