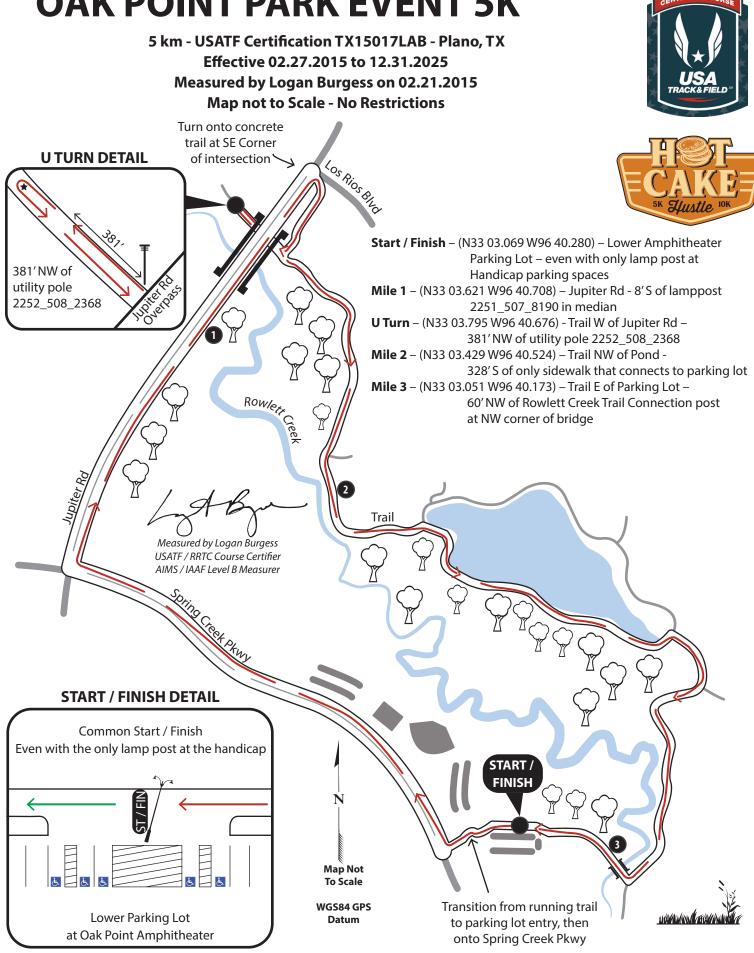

## **OAK POINT PARK EVENT 5K**

TIFIED COU

| Name of the course                                                                         |                 | 2015 Oak Point Park Event 5K |       |          |                |              |          | nce        | 5 km  |
|--------------------------------------------------------------------------------------------|-----------------|------------------------------|-------|----------|----------------|--------------|----------|------------|-------|
| Location (state)                                                                           |                 | Texas                        |       |          | (city)         |              | Plar     | าด         |       |
| Type of course: r                                                                          | oad race 🗙      | d race 🗙 calibration 🗌       |       |          | Configuration: |              | Loop x 1 |            | 1     |
| Type of surface: p                                                                         | aved <u>100</u> | % dirt                       | 0     | % gravel | 0              | % grass      | 0 %      | 6 track    | 0%    |
| Elevation (meters al                                                                       | bove sea level) | Start                        | 173 m | Finish   | 173 m          | Highest      | 188 n    | n_Lowest   | 173 m |
| Straight line distanc                                                                      | e between start | & finish_                    |       | 0        | Drop           | 0            | m/km     | Separation | %     |
| Measured by (name, address, phone & e-mail) Logan Burgess - loganaburgess@yahoo.com        |                 |                              |       |          |                |              |          |            |       |
| _1958 Eastpark Dr, Richardson, TX 75081 - 214.803.7800                                     |                 |                              |       |          |                |              |          |            |       |
| Race contact (name, address, phone & e-mail) Plano Parks & Recreation - www.plano.gov      |                 |                              |       |          |                |              |          |            |       |
| _1520 K Avenue, Plano, TX 75074 - 972.941.7250                                             |                 |                              |       |          |                |              |          |            |       |
| Measuring Methods: bicycle 🔀 steel tape 🗌 electronic distance meter 🔲                      |                 |                              |       |          |                |              |          |            |       |
| Number of measurements of entire course: 2 Date(s) when course measured: February 21, 2015 |                 |                              |       |          |                |              |          |            |       |
| Race date: February 27, 2015 Course certification effective date: February 27, 2015        |                 |                              |       |          |                |              |          | 2015       |       |
|                                                                                            |                 |                              |       |          |                | Certificatio | on code: | TX150      | 17LAB |
| Notice to Race Director: Use this Certification Code                                       |                 |                              |       |          |                |              |          |            |       |