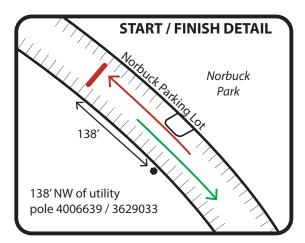

## 5 km - USATF Certification TX17003LAB - Dallas, TX Effective Jan 09, 2017 to Dec 31, 2027 Measured by Logan Burgess on Dec 22, 2016 Map not to Scale - No Restrictions

Start / Finish – (N32 51 30.5 W96 42 59.4) – Norbuck Parking Lot – 138' N of utility pole 4006639 / 3629033