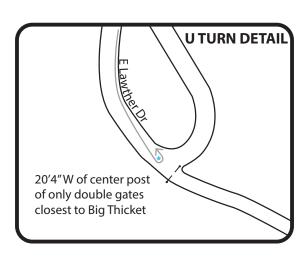

Mile 1 - (N32 50.993 W96 43.061) - E Lawther Dr - 5' NW of WRT157L marker

U Turn – (N32 50.556 W96 43.089) – E Lawther between Big Thicket and Bath House – 20'4" W of center post of double gates closest to Big Thicket