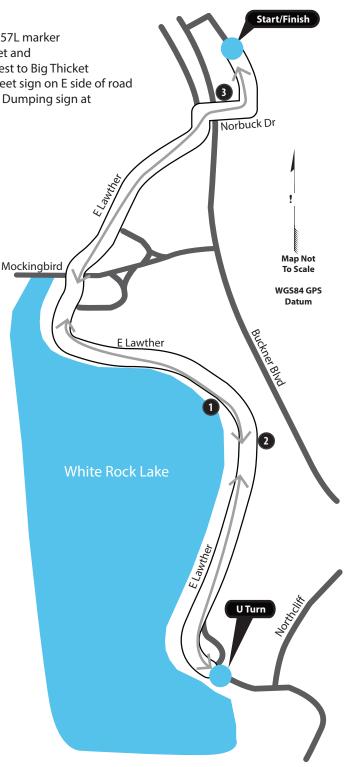

## 5 km - USATF Certification TX17003LAB - Dallas, TX Effective Jan 09, 2017 to Dec 31, 2027 Measured by Logan Burgess on Dec 22, 2016 Map not to Scale - No Restrictions

Start / Finish – (N32 51 30.5 W96 42 59.4) – Norbuck Parking Lot – 138' N of utility pole 4006639 / 3629033

Mile 1 - (N32 50.993 W96 43.061) - E Lawther Dr - 5' NW of WRT157L marker

U Turn – (N32 50.556 W96 43.089) – E Lawther between Big Thicket and Bath House – 20'4" W of center post of double gates closest to Big Thicket

Mile 2 – (N32 50.921 W96 42.998) – 400 E Lawther Dr – 17' N of street sign on E side of road

Mile 3 – (N32 51 26.5 W96 42 58.7) - Norbuck Drive – 166'W of No Dumping sign at SE corner of parking lot

AIMS / IAAF Level A Measurer